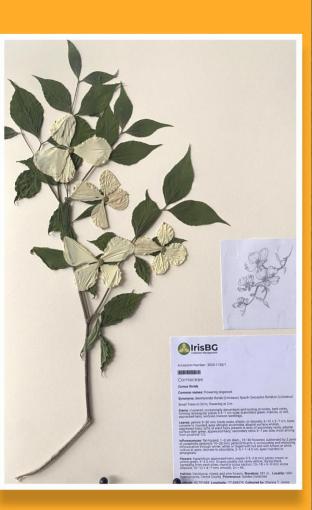

# Example 3

Herbarium specimens collected from a living collection accession

For Herbarium specimens collected from a living collection accession:

Record these specimens as **preserved herbarium items** in the **living collection**. Label with accession + item number: 2005-0001/2