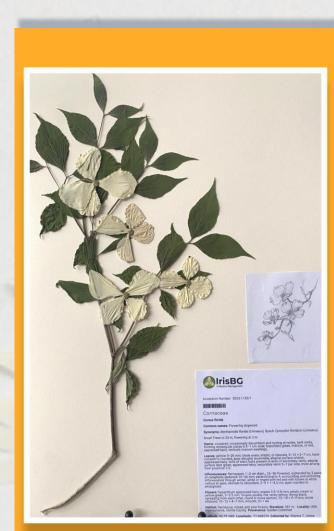

# Example 3

Herbarium specimens collected from a living collection accession

For Herbarium specimens collected from a living collection accession:

Record these specimens as **preserved herbarium items** in the **living collection**. Label with accession + item number: 2005-0001/2