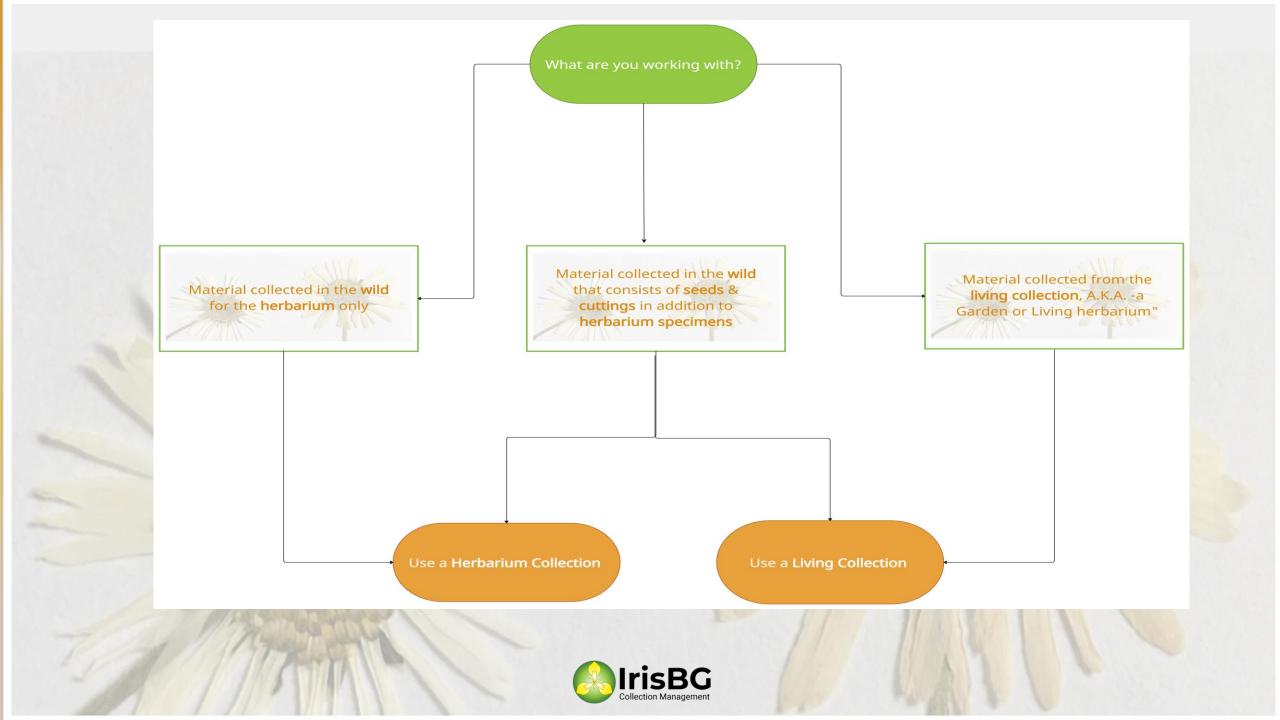

# Herbarium Roundtable

Coffee Chat | Tuesday, July 11, 223





#### Example 1 Material collected in the wild for the herbarium only



### Example 2

Material collected in the wild that consists of living material (seeds or cuttings) in addition to herbarium specimens.







## Example 2

Material collected in the **wild** that consists of **living material** (seeds or cuttings) in addition **to herbarium specimens**.

| #h +   #h   🛄                    | G 🖯 🗆 🤊 省 i 🕾          | 😫 🕶 🖓   Max search                 | h 5000 👻   |                        |       |          |                  |                                                          |                |            |
|----------------------------------|------------------------|------------------------------------|------------|------------------------|-------|----------|----------------