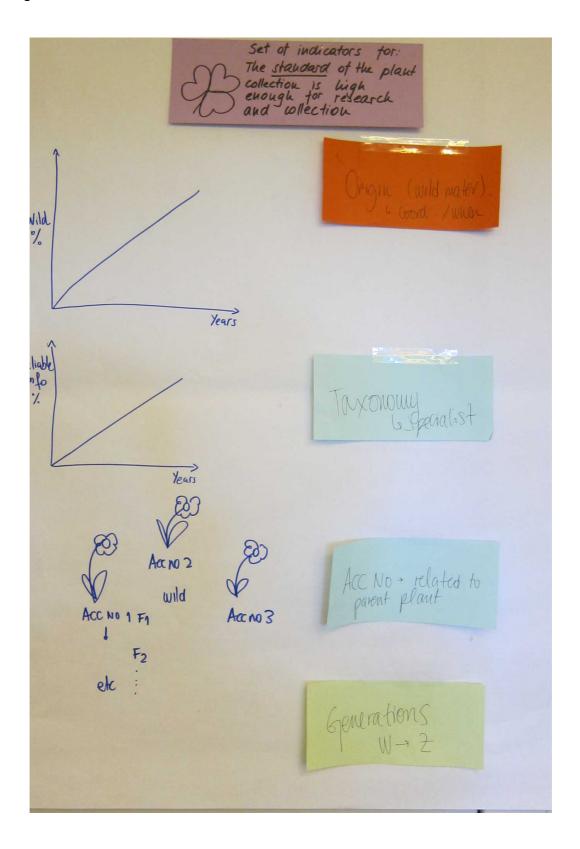

Workshop: Key performance indicators. Mats Havström, Gothenburg Botanic Garden

First set of indicators to measure if the STANDARD of the plant collection is high enough for research and education

Workshop: Key performance indicators. Mats Havström, Gothenburg Botanic Garden