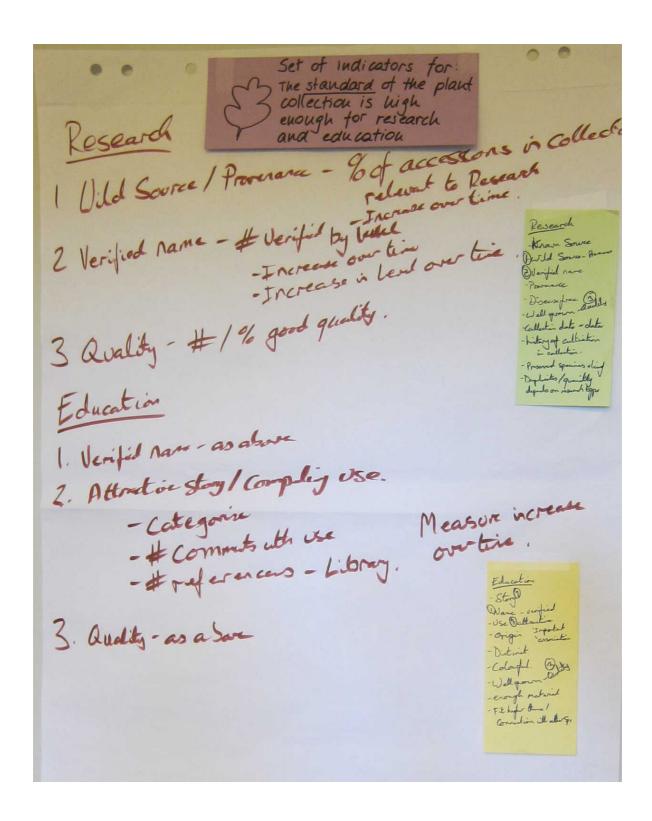

Workshop: Key performance indicators. Mats Havström, Gothenburg Botanic Garden

First set of indicators to measure if the STANDARD of the plant collection is high enough for research and education

Workshop: Key performance indicators. Mats Havström, Gothenburg Botanic Garden