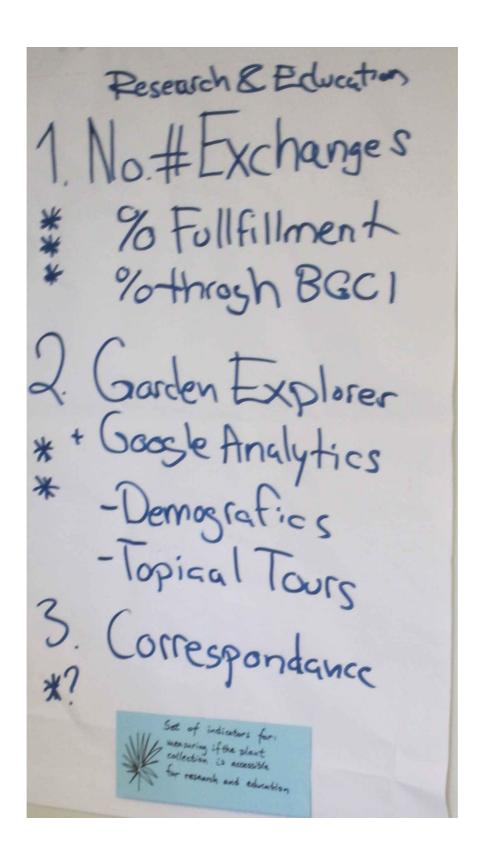

2nd set of indicators to measure if the plant collection is ACCESSIBLE for reserach and education

Workshop: Key performance indicators.

Mats Havström, Gothenburg Botanic
Garden

3rd set of indicators to measure if the plant collection is ACCESSIBLE for reserach and education