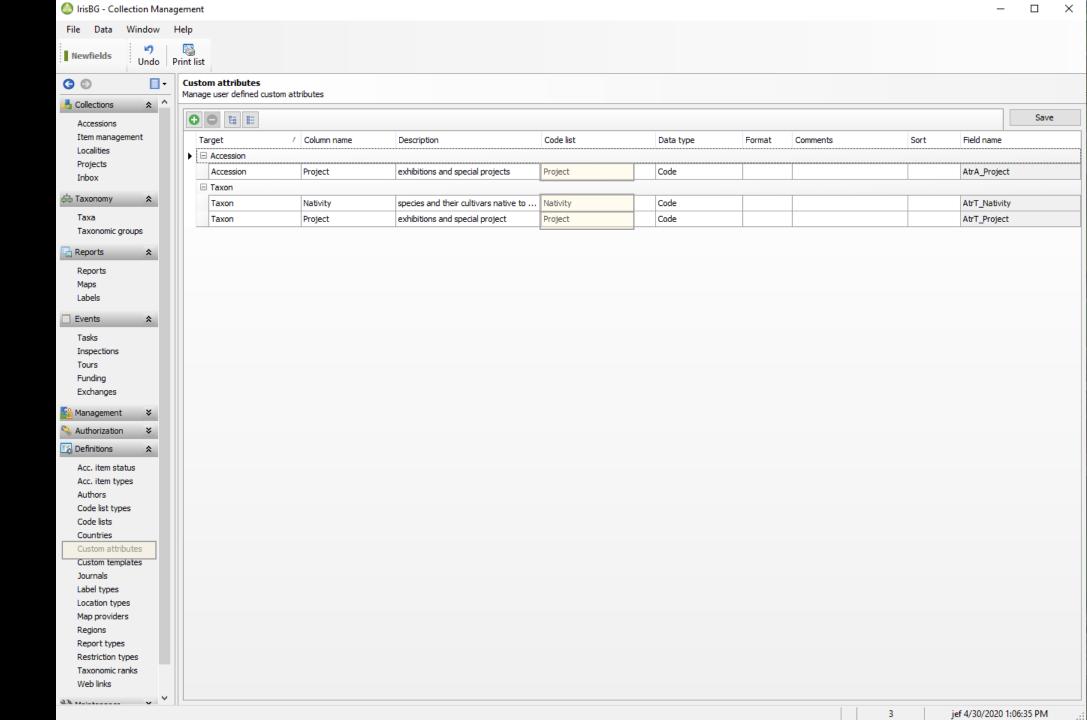

- Helps me keep my data organized for easy-to-pull lists on the information I need most
- Quick categorizations that are easy to see instantly when opening a record – no digging for information
- Primary uses:
  - Construction Projects (taxa & accession)
  - Seasonal Plantings (taxa)
  - Nativity (taxa)

They created a script to transfer my existing records to new project & nativity code lists that took all of 5 minutes for me to run