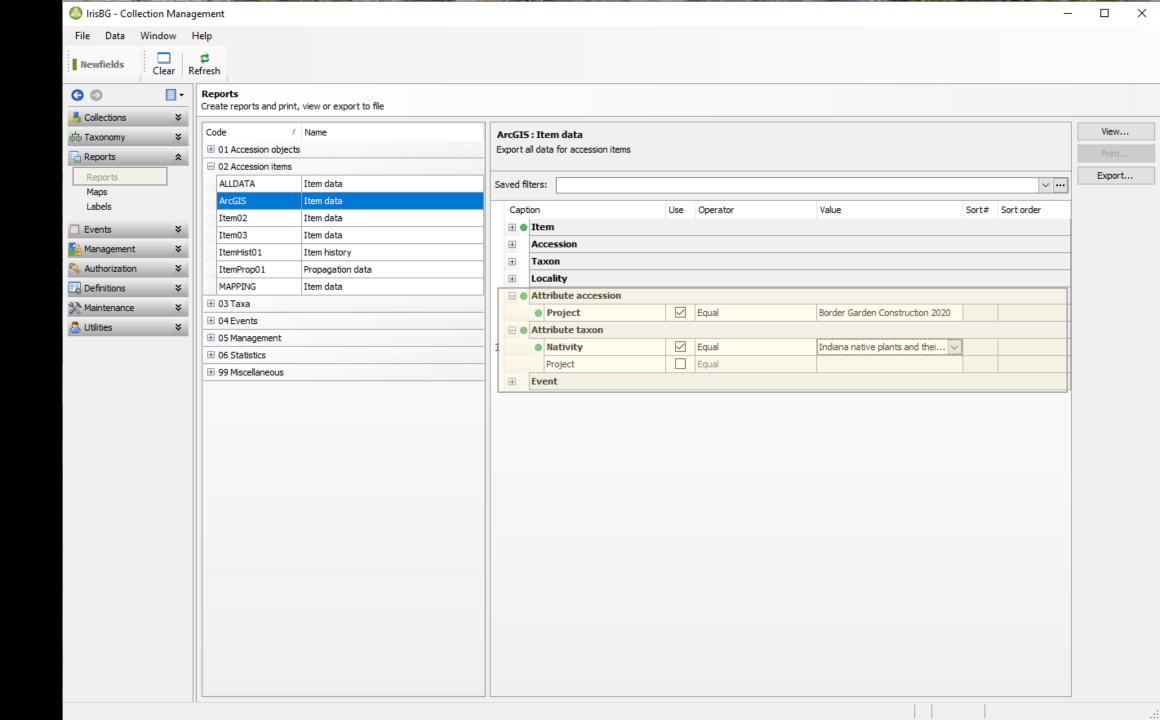

- Helps me keep my data organized for easy-to-pull lists on the information I need most
- Quick categorizations that are easy to see instantly when opening a record – no digging for information
- Primary uses:
  - Construction Projects (taxa & accession)
  - Seasonal Plantings (taxa)
  - Nativity (taxa)